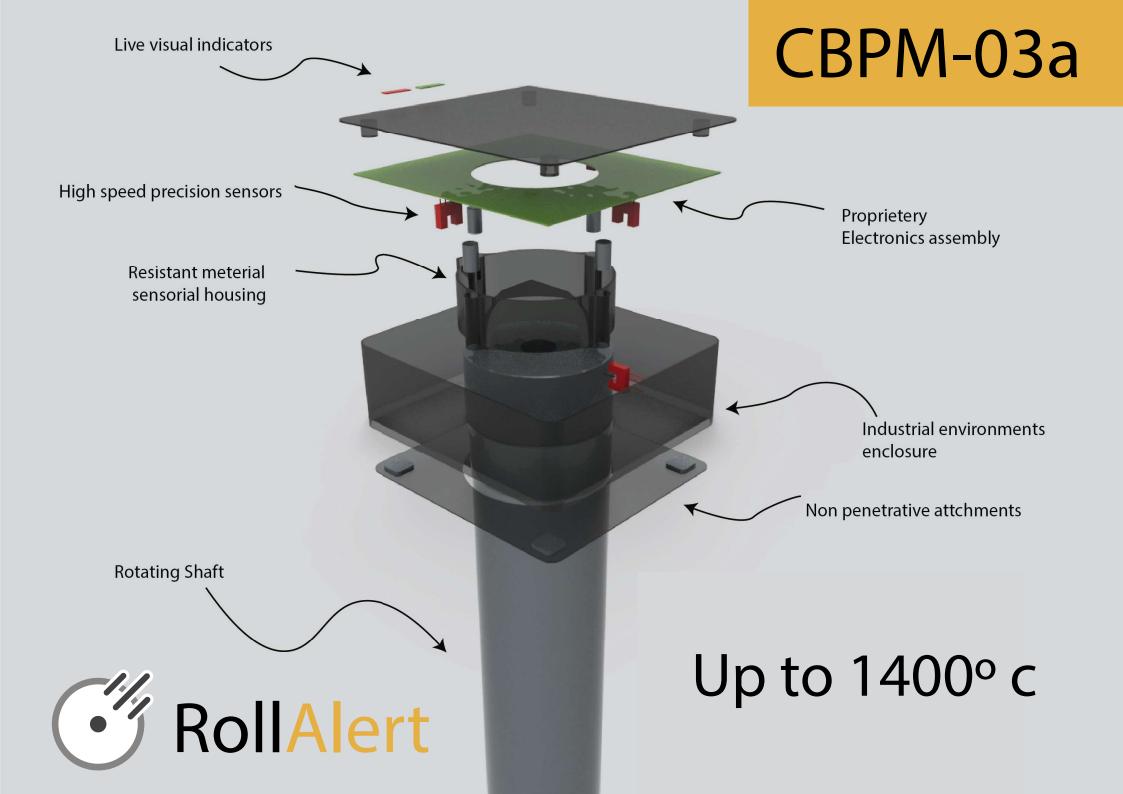

Proprietery protocols up to 12,000 nodes on a single interface / cable

### Simplified interface

Unique Al core that allows to learn and predict future failures

- Alerts Predictions Events Equipment Health analysis
- **Predictive maintanance**
- **EMS integrations**