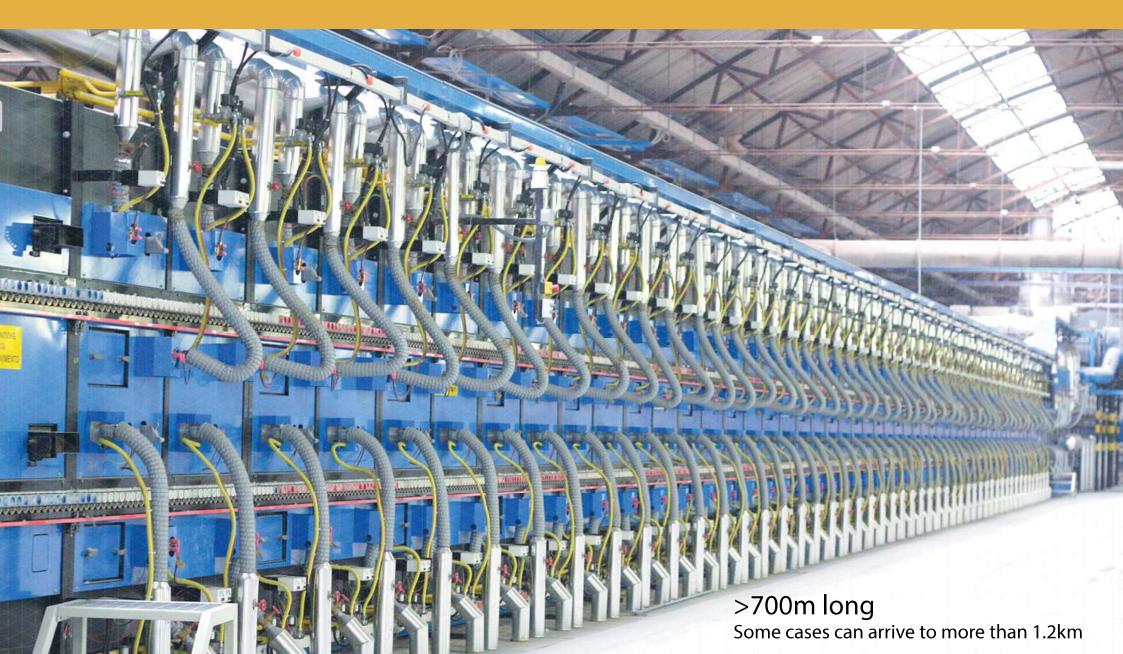

### Belt Furnaces / kilns

Variable high temperature equipment for precision heat treatment

Ceramics Chimicals Dishes / Sanitary

5-9 rollers / meter Heat resistant ceramic rollers array

.

## What is the problem ?

Roller breakage / Collapse Unpredictable 5-10 days turn off +5-10 days turn on 10-20 working days Each day ~= > 2,000,000 RMB up tp 40,000,000 RMB problem...

**Current solution** Manual / Visual inspection