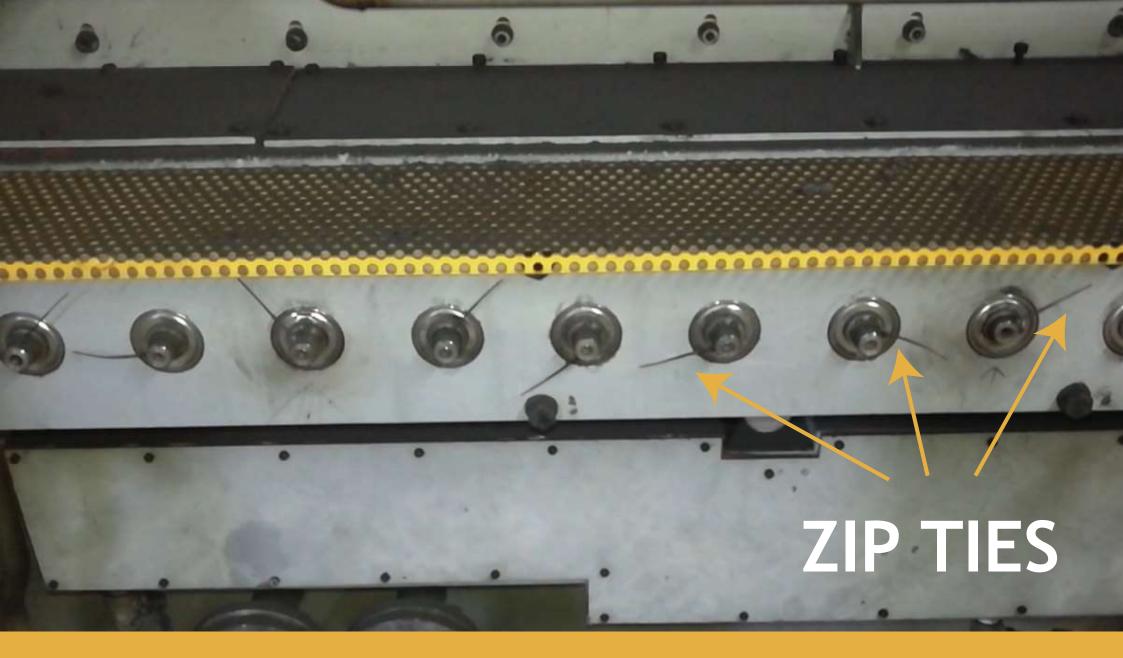

## What is the problem ?

Roller breakage / Collapse Unpredictable 5-10 days turn off +5-10 days turn on 10-20 working days Each day ~= > 2,000,000 RMB up tp 40,000,000 RMB problem...

**Current solution** Manual / Visual inspection